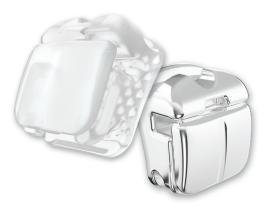

# WHAT ARE SELF-LIGATING BRACES?

Self-ligating braces are different from traditional braces as they do not require elastic ties to hold the archwire in the bracket slot. The placement of elastic ties on traditional braces puts unnecessary pressure and increased friction on your teeth, which causes discomfort and slows treatment. Instead of elastic ties, SLX 3D Self-Ligating Braces feature a sliding gate that opens and closes to engage the wire, allowing the teeth to move quickly, more easily, and more comfortably than conventional braces.\*

### CARRIERE SLX 30

Patient-Friendly Treatment

Carriere® SLX® 3D Self-Ligating Braces

The New Movement In Orthodontics™

With SLX 3D Braces, achieving a beautiful smile in the shortest possible time has never been so easy. The sleek, comfortable SLX 3D Braces were designed with you, the patient, in mind.

Utilizing the latest in advanced orthodontic technology, SLX 3D Braces ensure the most comfortable, effective, and fastest treatment available. Plus, the self-ligating design of the braces eliminate the need for elastics or metal ties.