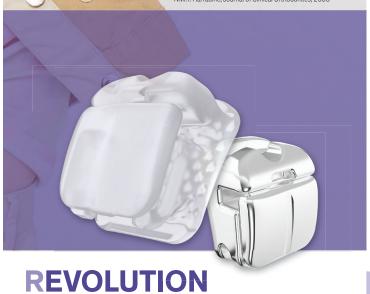

### CARRIERE SLX 30

Patient-Friendly Treatment

Carriere® SLX® 3D Self-Ligating Braces

The New Movement In Orthodontics™

With SLX 3D Braces, achieving a beautiful smile in the shortest possible time has never been so easy. The sleek, comfortable SLX 3D Braces were designed with you, the patient, in mind.

Utilizing the latest in advanced orthodontic technology, SLX 3D Braces ensure the most comfortable, effective, and fastest treatment available. Plus, the self-ligating design of the braces eliminate the need for elastics or metal ties.